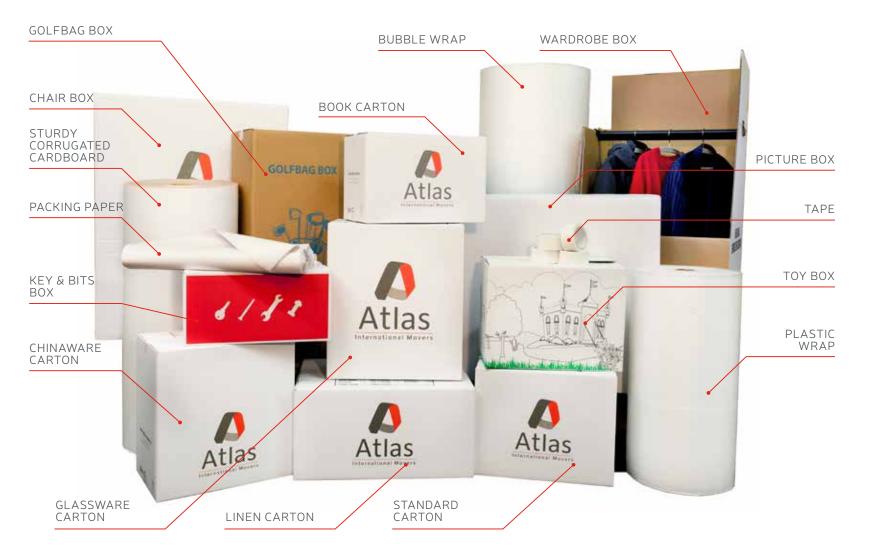

## Packed with care

Of course you expect to see your belongings back again in your new home in one piece. That is why Atlas International Movers takes the utmost care when packing your goods. Our packers are all experienced and certified professional movers. They follow yearly refresher courses in order to prove that they meet the highest quality standards. Atlas International Movers furthermore only uses the best quality packing materials to provide the best protection for your movables. For example, we always pack highly valuable or fragile items, such as antiques or art pieces, in custom-made wooden crates.

Our packing services comprise:

- · Preparation of moving activities and protection of your home;
- · Packing of your goods in sturdy, specially custom-made moving boxes;
- Full protection and wrapping of your furniture items in sturdy cardboard and high-quality paper blankets;
- Compilation of detailed packing lists (e.g. of house contents packed per box, etc.).